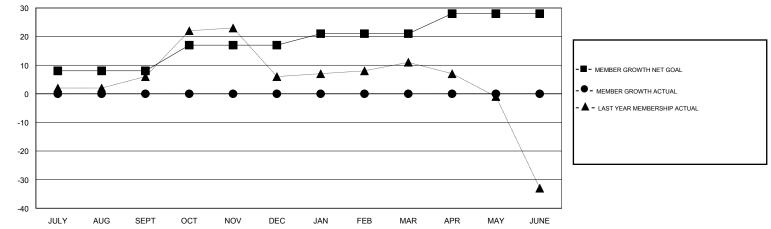

## District 33 N

Results as of: 7/31/2019

| DROPPED CLUBS: 1        |        | 4 CLUBS OF 41 ADDED 1 OR MORE<br>NEW MEMBERS | <u>GENDER DISTRI</u>               | 765 (62.55%) |     |
|-------------------------|--------|----------------------------------------------|------------------------------------|--------------|-----|
| DROPPED MEMBERS         |        |                                              | FEMALE                             | 458 (37.45%) |     |
| DECEASED                | 2      |                                              | TOTAL FAMILY UNIT MEMBERS          |              | 156 |
| CLUB CANCELLED<br>OTHER | 0<br>5 |                                              | FAMILY MEMBERS PAYING HALF<br>DUES |              | 79  |
| TOTAL                   | 7      |                                              |                                    |              |     |