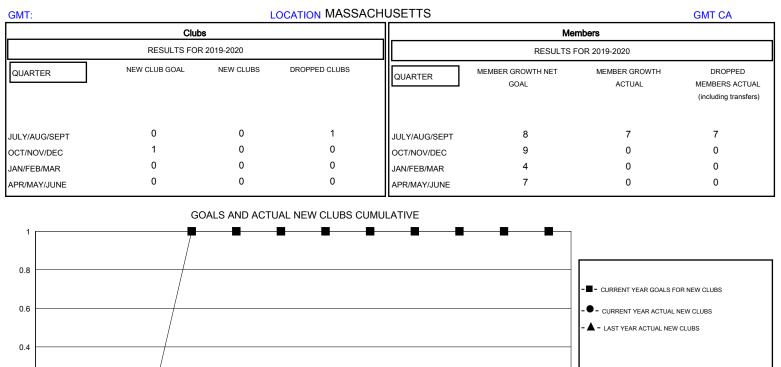

## District 33 N

Results as of: 7/31/2019

| DROPPED CLUBS: 1        |        | 4 CLUBS OF 41 ADDED 1 OR MORE<br>NEW MEMBERS | <u>GENDER DISTRI</u>               | 765 (62.55%) |     |
|-------------------------|--------|----------------------------------------------|------------------------------------|--------------|-----|
| DROPPED MEMBERS         |        |                                              | FEMALE                             | 458 (37.45%) |     |
| DECEASED                | 2      |                                              | TOTAL FAMILY UNIT MEMBERS          |              | 156 |
| CLUB CANCELLED<br>OTHER | 0<br>5 |                                              | FAMILY MEMBERS PAYING HALF<br>DUES |              | 79  |
| TOTAL                   | 7      |                                              |                                    |              |     |